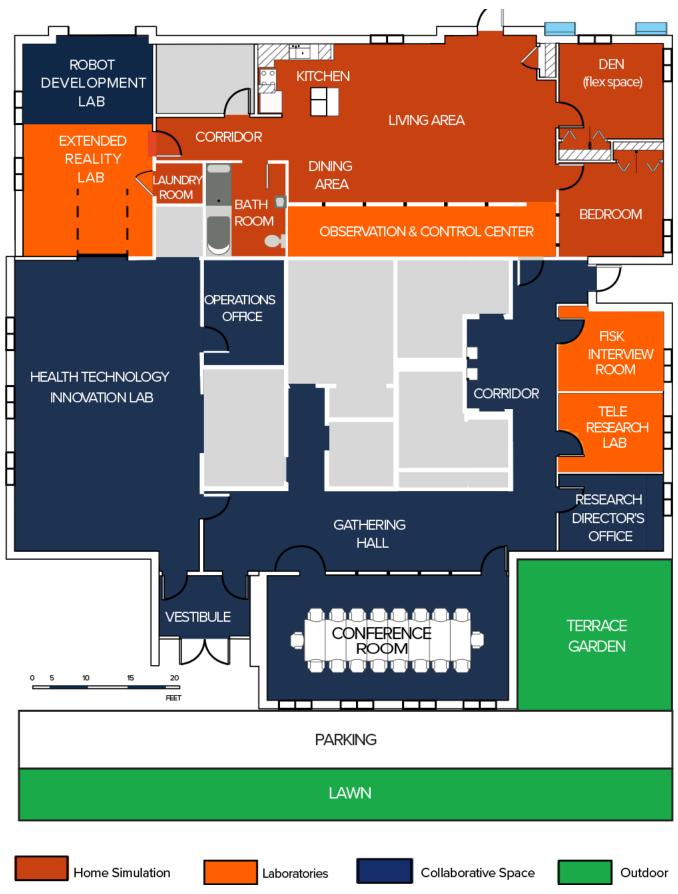

l communication technologies for telehealth, telepresence, teleconsultation and tele robotic applications
- Capabilities for video conferencing, mobile health apps, and remote patient monitoring

### Fisk Interview Room

#### \$21 / hr

- Equipped with an easy-to-use, secure and reliable system that delivers quality high definition audio and video recordings
- Capabilities for audio and video processing software.
- Computers embedded with software for statistical analysis.

#### Stretch Robot

### \$26 / hr

- Mobile robot manipulator from Hello Robot Inc. equipped with a lightweight telescoping arm and a dextrous wrist designed to support everyday activities
- Capabilities for teleoperation and autonomous navigation through a lidar-embedded mobile base.

# McKechnie LIFE Home Floor Plan